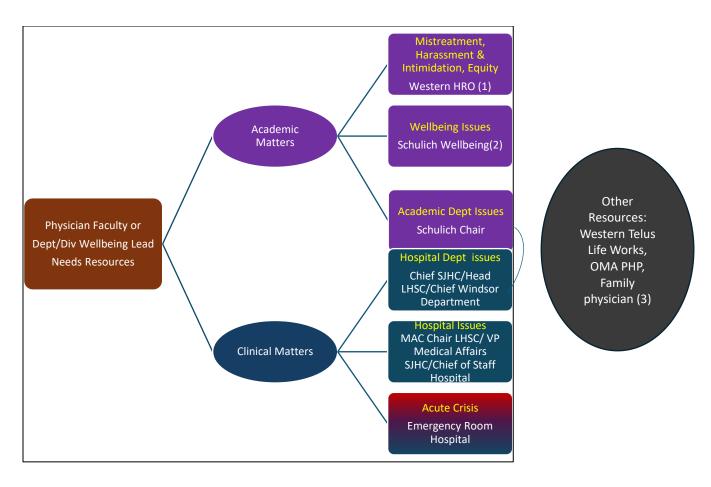

## **Pathway of Resources for Physician Faculty**

- (1) Email Western: Human Rights Office HRO <a href="mailto:humanrights@uwo.ca">humanrights@uwo.ca</a> Human Rights Office HRO: <a href="https://www.uwo.ca/hro/index.html">https://www.uwo.ca/hro/index.html</a>
- (2) Email Schulich: <a href="mailto:faculty.wellbeing@schulich.uwo.ca">faculty.wellbeing@schulich.uwo.ca</a>
  Schulich Clinical Faculty Affairs: <a href="https://www.schulich.uwo.ca/clinicalfacultyaffairs/">https://www.schulich.uwo.ca/clinicalfacultyaffairs/</a>
- (3) Western Telus Life works: <a href="https://www.uwo.ca/hr/benefits/eap/index.html">https://www.uwo.ca/hr/benefits/eap/index.html</a>

OMA PHP: https://php.oma.org/

Family physician: <a href="https://www.uwo.ca/health/shs/employee-family-health.html">https://www.uwo.ca/health/shs/employee-family-health.html</a>